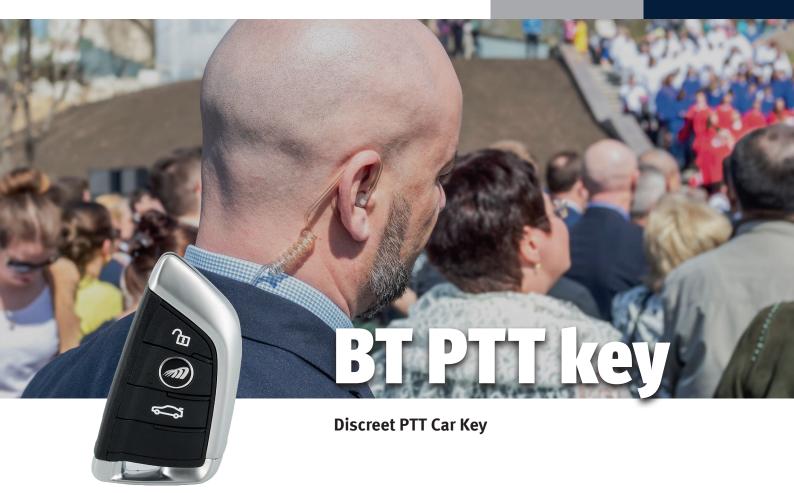

The Bluetooth wireless PTT key comes in the shape of a car key that uses BLE 5.0 technology to remote 3 buttons that can be configured from an MCPTT or POC application installed on a smartphone. It is compatible with both Android and iOS.

It can be used discreetly by hand, and the 3 buttons can be used to converse on 2 group calls and launch an emergency one.

The PTT car key is designed for use in outdoor environments and is IP54-rated.

It is powered by an easily replaceable CR2032 battery, giving it a battery life of over 400 hours in nominal permanent connection mode.

An automatic shutdown system is built in as soon as the smartphone is no longer within range of the key.

**The Bluetooth wireless PTT key** can be updated and programmed using Bluetooth PC software.

The electronics and software are developed entirely by TPL Systèmes' teams in France.