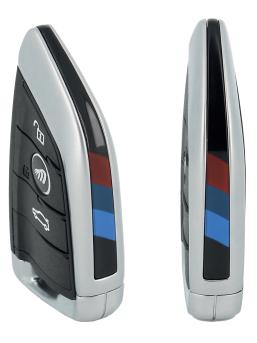

The Bluetooth wireless PTT key comes in the shape of a car key that uses BLE 5.0 technology to remote 3 buttons that can be configured from an MCPTT or POC application installed on a smartphone. It is compatible with both Android and iOS.

It can be used discreetly by hand, and the 3 buttons can be used to converse on 2 group calls and launch an emergency one.

The PTT car key is designed for use in outdoor environments and is IP54-rated.

It is powered by an easily replaceable CR2032 battery, giving it a battery life of over 400 hours in nominal permanent connection mode.

An automatic shutdown system is built in as soon as the smartphone is no longer within range of the key.

**The Bluetooth wireless PTT key** can be updated and programmed using Bluetooth PC software.

The electronics and software are developed entirely by TPL Systèmes' teams in France.