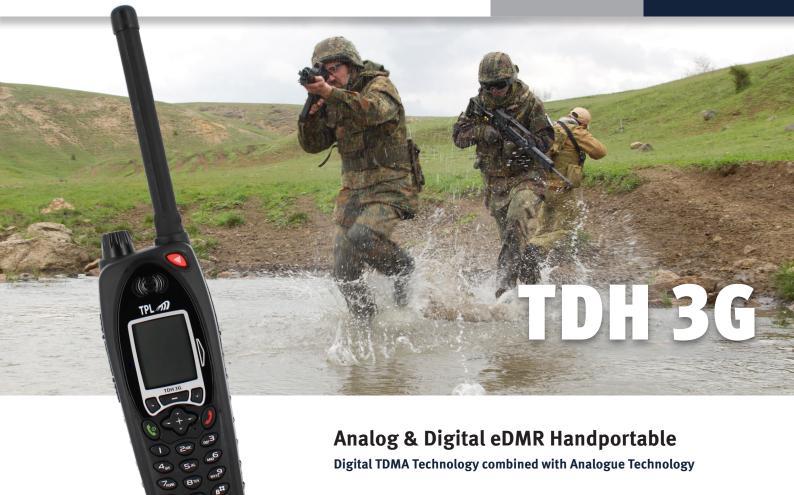

The **TDH3G** hand portable terminal is the latest digital handheld using high spectrum efficient technology designed by *TPL Systèmes*.

Capable of operating both in existing analog networks with DCS, CTCSS... and in digital eDMR network. The TDH3G is equipped with a color screen, a keyboard easy to use, and offers functional menus. The TFT graphic display high resolution also allows by its size, optimum legibility for images and colour icons.

Even under conditions of high brightness, the information remains easily visible to the user, it's an ideal tool for transmission and reception of short messages and various modes of operation. It integrates also a new and intuitive MMI used on all 3G products.

Provided with a 2270 mAh ion lithium batteries, it offers several hours of uninterrupted operating time thanks to its low current drain. Equipped with a GPS module, it can transmit over the radio network, GPS position and various types of alarm information (Man Down and other alarms...).

This very robust professional handheld, offers heavy-duty features and thanks to its ease of operation, make this hand portable a user-friendly, highly reliable working tool for most demanding users.