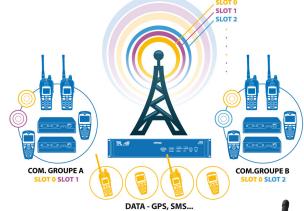

## **Technical features**

| Modulation types                                                                                                                                                                                                                                                                                                                                                                                                                                                                                                                                                                                                                                                                                                                                                                                                                                                                                                                                                                                                                                                                                                                                                                                                                                                                                                                                                                                                                                                                                                                                                                                                                                                                                                                                                                                                                                                                                                                                                                                                                                                                                                               | Other features                                                                                                                                                                                                                                                                                                         |
|--------------------------------------------------------------------------------------------------------------------------------------------------------------------------------------------------------------------------------------------------------------------------------------------------------------------------------------------------------------------------------------------------------------------------------------------------------------------------------------------------------------------------------------------------------------------------------------------------------------------------------------------------------------------------------------------------------------------------------------------------------------------------------------------------------------------------------------------------------------------------------------------------------------------------------------------------------------------------------------------------------------------------------------------------------------------------------------------------------------------------------------------------------------------------------------------------------------------------------------------------------------------------------------------------------------------------------------------------------------------------------------------------------------------------------------------------------------------------------------------------------------------------------------------------------------------------------------------------------------------------------------------------------------------------------------------------------------------------------------------------------------------------------------------------------------------------------------------------------------------------------------------------------------------------------------------------------------------------------------------------------------------------------------------------------------------------------------------------------------------------------|------------------------------------------------------------------------------------------------------------------------------------------------------------------------------------------------------------------------------------------------------------------------------------------------------------------------|
| <ul> <li>Digital TDMA - 4FSK</li> <li>Analog phase modulation (11KoG3E)</li> <li>Analog selective calls (CTCSS, DCS, etc)</li> <li>5tons for ANI</li> <li>Digital selective calls</li> </ul>                                                                                                                                                                                                                                                                                                                                                                                                                                                                                                                                                                                                                                                                                                                                                                                                                                                                                                                                                                                                                                                                                                                                                                                                                                                                                                                                                                                                                                                                                                                                                                                                                                                                                                                                                                                                                                                                                                                                   | - <b>Dimensions and weight:</b> Width: 61 mm Depth: 40 mm Height: 151 mm Weight: 355 g - Battery Lithium Ion 2270mAh                                                                                                                                                                                                   |
| Services                                                                                                                                                                                                                                                                                                                                                                                                                                                                                                                                                                                                                                                                                                                                                                                                                                                                                                                                                                                                                                                                                                                                                                                                                                                                                                                                                                                                                                                                                                                                                                                                                                                                                                                                                                                                                                                                                                                                                                                                                                                                                                                       |                                                                                                                                                                                                                                                                                                                        |
| Call types:  Open channel calls  Individual and privacy calls  Group calls (static and dynamic)  Emergency calls  Include calls  PSTN/ISDN incoming and outgoing calls  Others:  Priority and pre-emptive calls  Upgradeable online software  User interface: French, English, Spanish, Turkish                                                                                                                                                                                                                                                                                                                                                                                                                                                                                                                                                                                                                                                                                                                                                                                                                                                                                                                                                                                                                                                                                                                                                                                                                                                                                                                                                                                                                                                                                                                                                                                                                                                                                                                                                                                                                                | Data: - Status code transmission - SMS (Short data messages) - 9,6 Kbps (raw) data transmission rate - Analog: until 10 scanning groups  Calls Modes: - Direct - Semi-duplex - Duplex                                                                                                                                  |
| Features & options                                                                                                                                                                                                                                                                                                                                                                                                                                                                                                                                                                                                                                                                                                                                                                                                                                                                                                                                                                                                                                                                                                                                                                                                                                                                                                                                                                                                                                                                                                                                                                                                                                                                                                                                                                                                                                                                                                                                                                                                                                                                                                             |                                                                                                                                                                                                                                                                                                                        |
| <ul><li>User interface: French, English, Spanish, Turkish</li><li>BT</li></ul>                                                                                                                                                                                                                                                                                                                                                                                                                                                                                                                                                                                                                                                                                                                                                                                                                                                                                                                                                                                                                                                                                                                                                                                                                                                                                                                                                                                                                                                                                                                                                                                                                                                                                                                                                                                                                                                                                                                                                                                                                                                 | <ul><li>Internal GPS</li><li>Man down</li></ul>                                                                                                                                                                                                                                                                        |
| Technical radion specification                                                                                                                                                                                                                                                                                                                                                                                                                                                                                                                                                                                                                                                                                                                                                                                                                                                                                                                                                                                                                                                                                                                                                                                                                                                                                                                                                                                                                                                                                                                                                                                                                                                                                                                                                                                                                                                                                                                                                                                                                                                                                                 |                                                                                                                                                                                                                                                                                                                        |
| Generals  Frequency band Channel number Operating mode Channel spacing Frequency band The spacing Frequency band The space of the space | Receiver - Sensitivity for: - Analog @20dB SINAD -115 dBm - Digital for BER* 1% -117dBm - Intermodulation protection > 65 dB - Dynamic RSSI 70 dB - Crystal filter selectivity > 70 dB - Consumption in standby mode - Autonomy: 5/5/90 - Analogue operating mode 1W/20h 5W/14h - Digital operating mode 1W/25h 5W/19h |
| Transmitter - 4 programmable RF levels                                                                                                                                                                                                                                                                                                                                                                                                                                                                                                                                                                                                                                                                                                                                                                                                                                                                                                                                                                                                                                                                                                                                                                                                                                                                                                                                                                                                                                                                                                                                                                                                                                                                                                                                                                                                                                                                                                                                                                                                                                                                                         | Complies with standards - RED - ETS 300 086 - 300 113 - ETSI 300 279 - EN 55022-55024                                                                                                                                                                                                                                  |
| Handportable TDH 3G Accessories                                                                                                                                                                                                                                                                                                                                                                                                                                                                                                                                                                                                                                                                                                                                                                                                                                                                                                                                                                                                                                                                                                                                                                                                                                                                                                                                                                                                                                                                                                                                                                                                                                                                                                                                                                                                                                                                                                                                                                                                                                                                                                |                                                                                                                                                                                                                                                                                                                        |
| <ul><li>Desktop Charger (1 handportable + 1 battery)</li><li>Travel charger</li></ul>                                                                                                                                                                                                                                                                                                                                                                                                                                                                                                                                                                                                                                                                                                                                                                                                                                                                                                                                                                                                                                                                                                                                                                                                                                                                                                                                                                                                                                                                                                                                                                                                                                                                                                                                                                                                                                                                                                                                                                                                                                          | <ul><li>Standard Earpiece, kit VIP for discret operation</li><li>Leather case with belt clip</li></ul>                                                                                                                                                                                                                 |